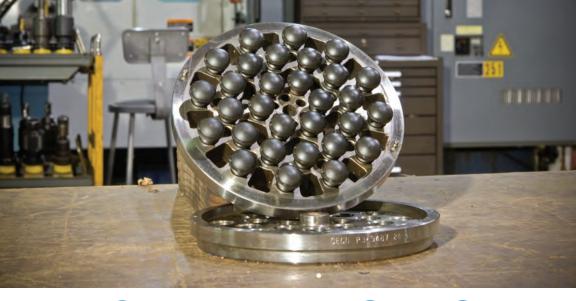

## **MAX** HIGH-SPEED COMPRESSOR VALVES

CECO's rMAX<sup>TM\*</sup> high-speed compressor valves are proven to increase run-time & efficiency. Our valves will also increase compressor throughput, provide a better handling of entrained liquids and work to radically reduce valve failure!

## ENGINEERED TO WORK

- » Reliable High-Speed Valves
- » Increased Valve Efficiency
- » Fully Machined
- » Handles Entrained Liquids
- » Durable Alloy Steel
- » Reduces Compressor Downtime
- » Few Replacement Parts
- » Increases Gas Flow

- » Field Repairable
- » Repair Kits Available
- » Higher Operating Temperature
- » Tolerant of Liquids and Impurities
- » Outperforms Traditional Plate Valves
- » Easy Assembly
- » Cheaper to Repair

Compressor Engineering Corporation 5440 Alder Drive, Houston, TX 77081 713-663-1668 · Fax 713-664-6444 tryceco.com