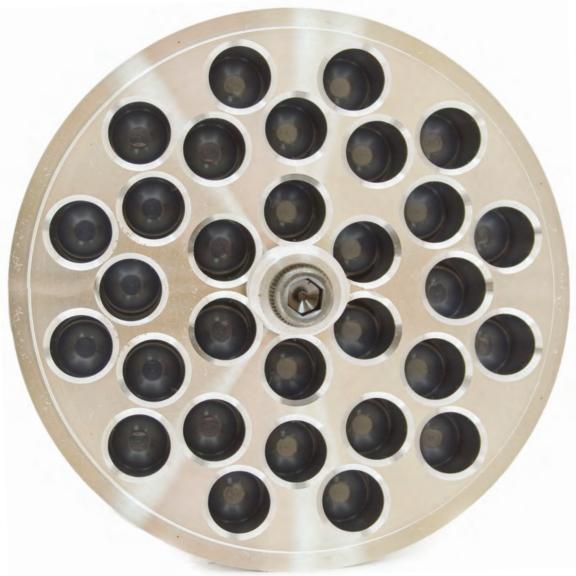

## **MAX** HIGH-SPEED COMPRESSOR VALVES

CECO's rMAX<sup>TM\*</sup> high-speed compressor valves are proven to increase run-time & efficiency. Our valves will also increase compressor throughput, provide a better handling of entrained liquids and work to radically reduce valve failure!

## ENGINEERED TO WORK

- » Reliable High-Speed Valves
- » Increased Valve Efficiency
- » Fully Machined
- » Handles Entrained Liquids
- » Durable Alloy Steel
- » Reduces Compressor Downtime
- » Few Replacement Parts
- » Increases Gas Flow