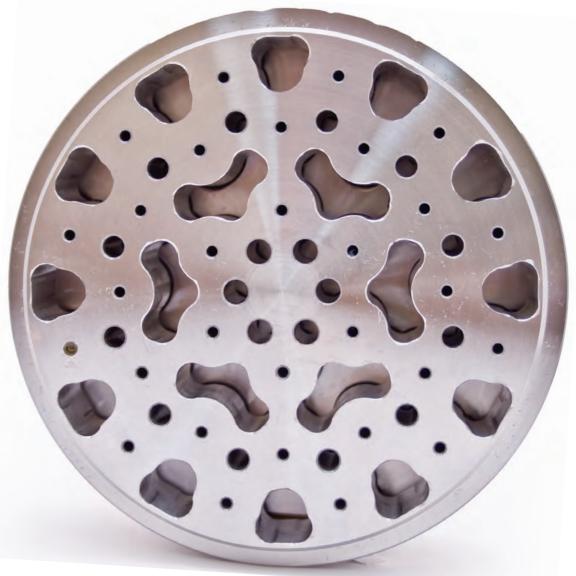

## **MAX** HIGH-SPEED COMPRESSOR VALVES

CECO's rMAX<sup>TM\*</sup> high-speed compressor valves are proven to increase run-time & efficiency. Our valves will also increase compressor throughput, provide a better handling of entrained liquids and work to radically reduce valve failure!

## ENGINEERED TO WORK

- » Reliable High-Speed Valves
- » Increased Valve Efficiency
- » Fully Machined
- » Handles Entrained Liquids
- » Durable Alloy Steel
- » Reduces Compressor Downtime
- » Few Replacement Parts
- » Increases Gas Flow