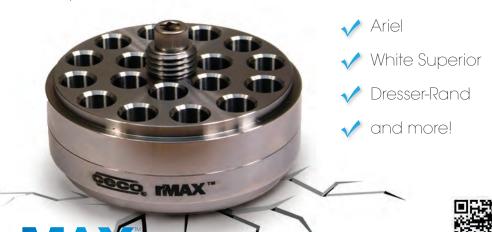

## **MAX** HIGH-SPEED COMPRESSOR VALVES

CECO's rMAX<sup>TM\*</sup> high-speed compressor valves are proven to increase run-time & efficiency. Our valves will also increase compressor throughput, provide a better handling of entrained liquids and work to radically reduce valve failure!

CECO rMAX<sup>TM</sup> valves will operate in these high-speed compressors: