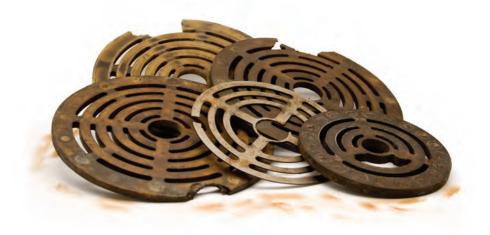

## Tired of Broken Plate Valves?



## **RELIABLE & EFFICIENT**

## **MAX** HIGH-SPEED COMPRESSOR VALVES

CECO's rMAX<sup>TM\*</sup> high-speed compressor valves are proven to increase run-time & efficiency. Our valves will also increase compressor throughput, provide a better handling of entrained liquids and work to radically reduce valve failure!

CECO rMAX<sup>TM</sup> valves will operate in these high-speed compressors:





## ENGINEERED TO WORK

- » Reliable High-Speed Valves
- » Increased Valve Efficiency
- » Fully Machined
- » Handles Entrained Liquids
- » Durable Alloy Steel
- » Reduces Compressor Downtime
- » Few Replacement Parts
- » Increases Gas Flow

- » Field Repairable
- » Repair Kits Available
- » Higher Operating Temperature
- » Tolerant of Liquids and Impurities
- » Outperforms Traditional Plate Valves